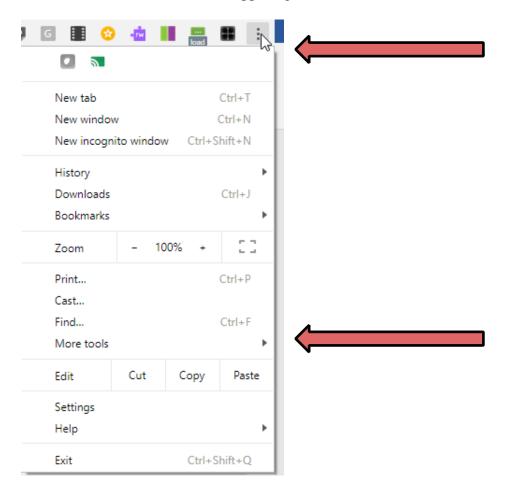

## Create a Gmail Desktop Shortcut

Summary: How to create a Gmail shortcut from Chrome and how to put it on the Taskbar of your desktop

- 1. Open Chrome, log onto Google and go to Gmail
- 2. Click on the three dots in the upper right corner, then click on More Tools

3. Click on Add to desktop...

|                                  |                  | Find                   |     |      | Ctrl+F |
|----------------------------------|------------------|------------------------|-----|------|--------|
| Save page as                     | Ctrl+S           | More tools             |     |      | ►      |
| Add to desktop                   |                  | Edit                   | Cut | Сору | Paste  |
| Clear browsing dat<br>Extensions | a Ctrl+Shift+Del | Settings               |     |      |        |
| Task manager                     | Shift+Esc        | Help Exit Ctrl+Shift+Q |     |      |        |
| Developer tools                  | Ctrl+Shift+I     |                        |     |      | hift+Q |