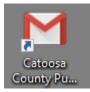

4. A Gmail icon will appear on your Desktop:

5. To add to your Desktop Taskbar right click on the icon and select **Pin to Taskbar**:

| Catoosa                        |                                                                                                                 |          |
|--------------------------------|-----------------------------------------------------------------------------------------------------------------|----------|
| County<br>Public<br>Schools Me | Ti la constante de la constante |          |
|                                | Open                                                                                                            |          |
|                                | Open file location                                                                                              |          |
| •                              | Run as administrator                                                                                            |          |
|                                | Troubleshoot compatibility                                                                                      |          |
| l I                            | OES Copy                                                                                                        |          |
|                                | Scan with Sophos Anti-Virus                                                                                     | A        |
| 6                              | Pin to taskbar                                                                                                  |          |
|                                | Restore previous versions                                                                                       | <b>v</b> |
|                                | Send to                                                                                                         |          |
|                                | Cut                                                                                                             |          |
|                                | Сору                                                                                                            |          |
|                                | Create shortcut                                                                                                 |          |
|                                | Delete                                                                                                          |          |
|                                | Rename                                                                                                          |          |
|                                | Properties                                                                                                      |          |
|                                |                                                                                                                 |          |