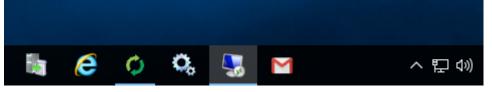

shortcut                                                                                                 |          |
|                                | Delete                                                                                                          |          |
|                                | Rename                                                                                                          |          |
|                                | Properties                                                                                                      |          |
|                                |                                                                                                                 |          |

6. The icon will appear in your Taskbar